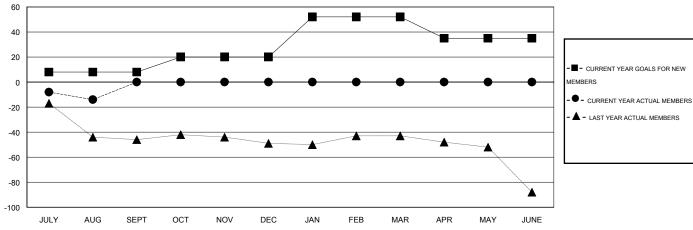

#### GOALS AND ACTUAL MEMBERS CUMULATIVE

| DROPPED CLUBS: 0  DROPPED MEMBERS |        | 8 CLUBS OF 44 ADDED 1 OR MORE<br>NEW MEMBERS | GENDER DISTRIBU<br>MALE<br>FEMALE | 000 (40 040() |     |  |
|-----------------------------------|--------|----------------------------------------------|-----------------------------------|---------------|-----|--|
| DECEASED                          | 4<br>0 | CLICK HERE FOR HEALTH                        | FAMILY UNIT MEMBERS               |               | 289 |  |
| OTHER                             | 23     | ASSESSMENT DATA                              | HEAD OF HOUSEHOLD                 | 142           |     |  |
| TOTAL 27                          |        |                                              | NON-HEAD OF HOUSEHOL              | 147           |     |  |